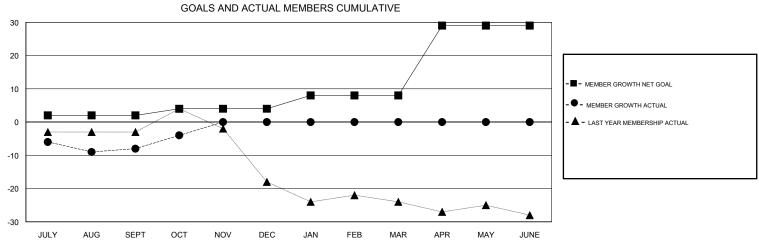

## MONTHLY MEMBERSHIP PROGRESS REPORT

District 28 T

Results as of: 10/31/2018

0

0

8

0

0

## WILLIAM PHILLIPI **LOCATION UTAH GMT CA** Clubs Members RESULTS FOR 2018-2019 RESULTS FOR 2018-2019 NEW CLUB GOAL NEW CLUBS DROPPED CLUBS MEMBER GROWTH NET MEMBER GROWTH DROPPED QUARTER QUARTER GOAL ACTUAL MEMBERS ACTUAL (including transfers) 0 0 0 2 10 17 JULY/AUG/SEPT JULY/AUG/SEPT

OCT/NOV/DEC

JAN/FEB/MAR

APR/MAY/JUNE

2

4

21

JUNE

0